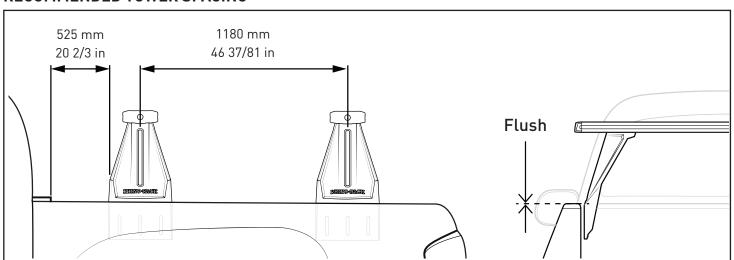

#### RECOMMENDED TOWER SPACING

After positioning Towers, return to Reconn-Deck Tower Instruction.