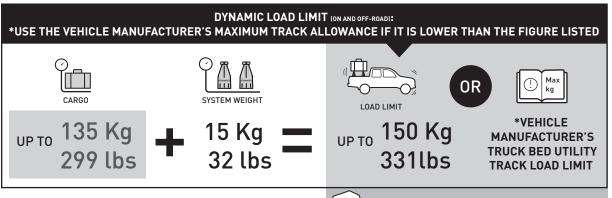

TOTAL **STATIC** LOAD LIMIT: UP TO 375kg / 827lbs

ONLY COMPATIBLE WITH RECONN-DECK BARS